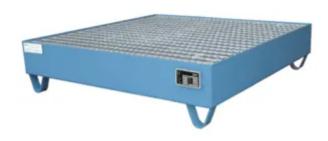

## Technical data sheet

02.06.2025 04:06

Article Number: 1.41.203

Product Range
Product Category

Safety equipment

- square -

dim.: 1200 x 1200 x 285 (W x D x H mm)

Collection volume: 210 l

Sheet steel painted to RAL 5012 lightblue,

material strength 3 mm

with galvanised removable grating.

Ground clearance approx. 100 mm.

load 1000 kg

suitable for flammable liquids F+ F

and water polluting liquids WGK 1-3

Testings:

with declaration of conformity (ÜHP)

according to StawaR

Tested by TÜV

| Retail category       | Collecting trays |
|-----------------------|------------------|
| Retail product filter | steel            |
| Outer width           | 1200 mm          |
| Outer depth           | 1200 mm          |
| Outer height          | 285 mm           |
| Weight (product)      | 87 kg            |