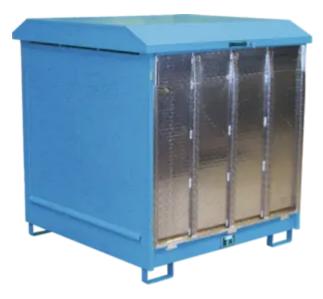

## Technical data sheet

02.06.2025 04:08

Article Number: 1.48.414

Product Range Product Category Safety equipment

painted with 2 wings doors for 4 x 200 l-drums Dims.: 1437 x 1500 x 1457 mm (L x W x H) Collection vol.: 220 l painted external surface blue RAL 5012 with natural air exchange collection tray with galvanised graiting Roof with pneumatic springs, lockable with fold down front door made from aluminium as ramp, for flammable liquids F+, F and water polluting liquids in water pollution class WGK 1-3. Testing: With general national technical approval Z-38.5-101 (DIBt Berlin), TÜV-tested

| Retail category  | Safety storage container |
|------------------|--------------------------|
| Outer width      | 1500 mm                  |
| Outer depth      | 1437 mm                  |
| Outer height     | 1457 mm                  |
| Weight (product) | 290 kg                   |