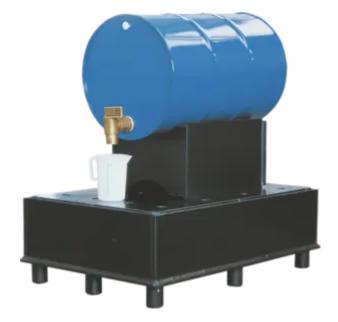

## Technical data sheet

02.06.2025 04:11

Article Number: 1.61.002

Product Range
Product Category

Safety equipment

Dim.: appr. 1270 x 870 x 400 (W x D x H in mm),

collection volume: 225 l

load bearing capacity: 900 kg

low tare weight: 62 kg

plastic structure made from extruded

laminate (PE-HD),

with stable PE perforated plate as standing level

accessiuble due to 100 mm base design.

suitable for water polluting,

non-flammable liquids WGK 1-3,

Tested:

General national technical approval of DIBT-Berlin, MPA-tested, TÜV-tested

| Retail category       | Collecting trays |
|-----------------------|------------------|
| Retail product filter | polyethylene     |
| Outer width           | 870 mm           |
| Outer depth           | 1270 mm          |
| Outer height          | 400 mm           |
| Weight (product)      | 64 kg            |