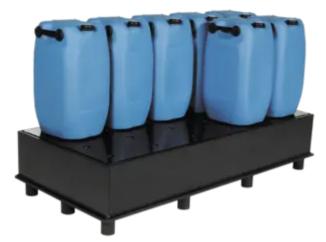

02.06.2025 04:11

Article Number: 1.61.003

Product Range Product Category Safety equipment

Dim.: appr. 1870 x 870 x 310 (W x D x H in mm), collection volume: 225 l load bearing capacity: 1350 kg low tare weight: 77 kg plastic structure made from extruded laminate (PE-HD), with stable PE perforated plate as standing level accessiuble due to 100 mm base design. suitable for water polluting, non-flammable liquids WGK 1-3, Tested: General national technical approval of DIBT-Berlin, MPA-tested, TÜV-tested

| Retail category       | Collecting trays |
|-----------------------|------------------|
| Retail product filter | polyethylene     |
| Outer width           | 870 mm           |
| Outer depth           | 1870 mm          |
| Outer height          | 310 mm           |
| Weight (product)      | 79 kg            |