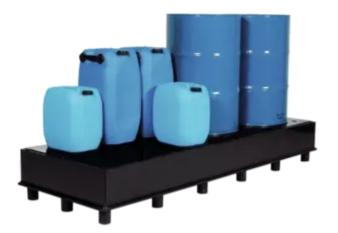

## **Technical data sheet**

02.06.2025 04:12

Article Number: 1.61.004

Product Range
Product Category

Safety equipment

Dim.: appr. 2470 x 870 x 270 (W x D x H in mm),

collection volume: 225 l

load bearing capacity: 1800 kg

low tare weight: 89 kg

plastic structure made from extruded

laminate (PE-HD),

with stable PE perforated plate as standing level

accessiuble due to 100 mm base design.

suitable for water polluting,

non-flammable liquids WGK 1-3,

Tested:

General national technical approval of DIBT-Berlin, MPA-tested, TÜV-tested

| Retail category       | Collecting trays |
|-----------------------|------------------|
| Retail product filter | polyethylene     |
| Outer width           | 870 mm           |
| Outer depth           | 2470 mm          |
| Outer height          | 270 mm           |
| Weight (product)      | 90 kg            |