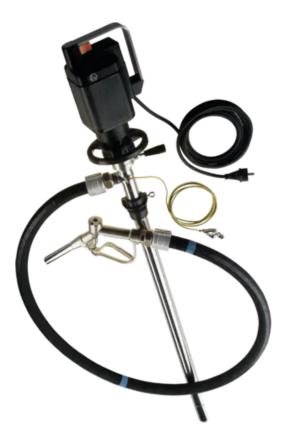

## Technical data sheet

02.06.2025 04:15

for highly flammable hydrocarbons

Article Number: 1.97.870

Product Range Product Category Safety equipment

drum pump set consisting of: stainless steel drum pump residue draining pump made from stainless steel, 2 m solvent hose DN 25 conductive hose connections, equipotential bonding cable brass extracton nozzle and PP drum adapter degree of protection IP 54 230 V motor with 5 m cable, earthing pin plug explosion-proof in accordance with the Atex 100a guidelines electrical drive immersion depth: 1000 mm immersion tube Dia: 41 mm