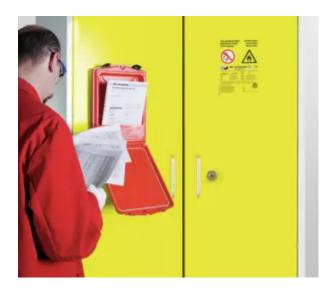

## Technical data sheet

01.06.2025 04:34

Article Number: 2.233.04

Product Range Product Category Safety equipment

For a safe storage of important documents as instruction manuals, emergency plans, stock lists, safety data sheets at the place of installation. Box made of polyethylene, red. Weatherproof, rustless housing. Applicable indoors and outdoors. Fixing by enclosed, strong, double sided adhesive tape. Box with flip-top forward opening, lockable by click closure. Integrated hole device permits application of a padlock. High media resistance. Dimensions: Interior approx. 219 x 25 x 311 mm (W x D x H) Exterior approx. 279 x 54 x 368 mm (W x D x H)