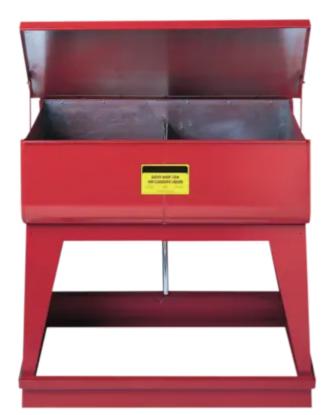

Basin, lid and frame made from galvanised sheet steel, red coated.

For cleaning of extremely contaminated components.

1. chamber: pre-cleaning,

2. chamber: final purification.

3/4"- drain plug in bottom of each chamber

for selective emptying. Testing: FM-approved

| Retail category  | Cleaning tanks |
|------------------|----------------|
| Outer width      | 406 mm         |
| Outer depth      | 895 mm         |
| Outer height     | 305 mm         |
| Weight (product) | 38,5 kg        |