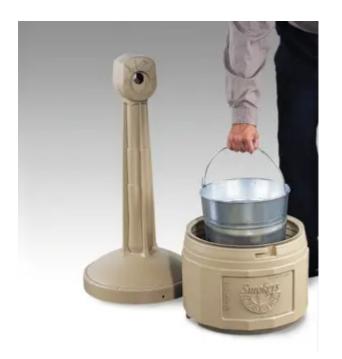

## Technical data sheet

| Dim.: approx. 420 x 1000 (Dia x H in mm)          |  |  |
|---------------------------------------------------|--|--|
| Capacity: approx. 15 l                            |  |  |
| smouldering cigarette butts are automatically     |  |  |
| extinguished, with flame retardant additive and   |  |  |
| UV protection, galvanised steel insert,           |  |  |
| Covered opening protects from rain,               |  |  |
| additional security form theft due to two         |  |  |
| mounting eyes                                     |  |  |
| Clear identificationas a cigarette butt collector |  |  |
| by moulded-in graphics                            |  |  |
| Testing:                                          |  |  |
| FM                                                |  |  |
|                                                   |  |  |