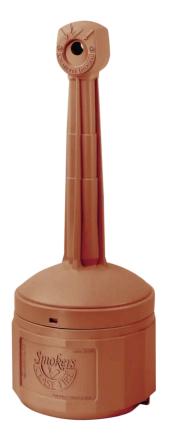

## Technical data sheet

02.06.2025 06:24

Article Number: 5.268.03

Product Range Product Category Safety equipment

Dim.: approx. 420 x 1000 mm (Dia x H) Capacity: approx. 15 l smouldering cigarette butts are automatically extinguished, with flame retardant additive and UV protection, galvanised steel insert, Covered opening protects from rain, additional security form theft due to two mounting eyes Clear identificationas a cigarette butt collector by moulded-in graphics Testing: FM

| Retail category  | Safety ashtrays |
|------------------|-----------------|
| Outer height     | 990 mm          |
| Weight (product) | 6 kg            |