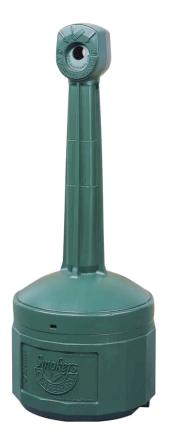

## Technical data sheet

02.06.2025 06:24

Article Number: 5.268.04

Product Range Product Category Safety equipment

Dim.: approx. 420 x 1000 mm (Dia x H) Capacity: approx. 15 l smouldering cigarette butts are automatically extinguished, with flame retardant additive and UV protection, galvanised steel insert, Covered opening protects from rain, additional security form theft due to two mounting eyes Clear identificationas a cigarette butt collector by moulded-in graphics Testing: FM

| Retail category  | Safety ashtrays |
|------------------|-----------------|
| Outer height     | 990 mm          |
| Weight (product) | 6 kg            |