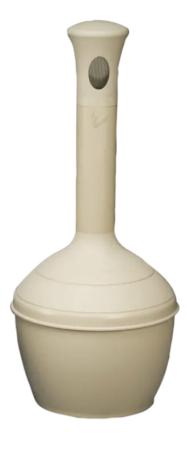

## Technical data sheet

02.06.2025 06:24

Article Number: 5.268.52

**Product Range Product Category**  Safety equipment

Dim.: approx. 305 x 965mm (Dia x H)

Capacity: approx. 15 l

smouldering cigarette butts are automatically extinguished, with flame retardant additive,

galvanised steel insert,

Covered opening protects from rain, additional security from theft due to padlock

Clear identification as a cigarette butt collector by moulded-in graphics

Testing:

FM-approved

| Retail category  | Safety ashtrays |
|------------------|-----------------|
| Outer height     | 965 mm          |
| Weight (product) | 6 kg            |