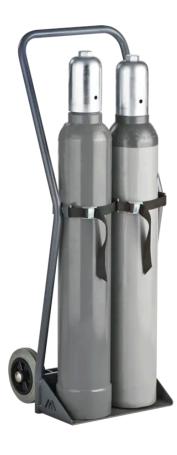

09.06.2025 07:26

Article Number: 7.00.615

Product Range
Product Category

Safety equipment

Suitable for the transport of 2 x 10 litre gas cylinders.
With solid rubber tyres.
Load bearing capacity: 100 kg.
Colour: RAL 7015, coarse structure.
Size appropriate for the storage in safety cabinets for gas cylinders:
models SUPREME plus M,L,XL,XXL as well as models ECO plus M,L,XL,XXL and gas cylinder depots M,L,XL,
Dimensions (W x D x H) approx.:
356 x 317 x 1000 mm