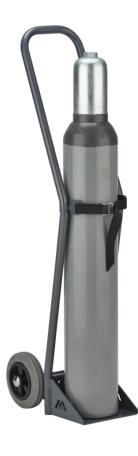

02.06.2025 06:40

Article Number: 7.00.616

Product Range
Product Category

Safety equipment

Suitable for the transport of 1 x 10 litre gas cylinder.
With solid rubber tyres.
Load bearing capacity: 50 kg.
Colour: RAL 7015, coarse structure.
Size appropriate for the storage in safety cabinets for gas cylinders:
models SUPREME plus M,L,XL,XXL as well as models ECO plus M,L,XL,XXL and gas cylinder depots M,L,XL,
Dimensions (W x D x H) approx.:
275 x 317 x 1000 mm

| Retail category       | Transport and Handling |
|-----------------------|------------------------|
| Retail product filter | Gas cylinders          |
| Outer width           | 320 mm                 |
| Outer depth           | 280 mm                 |
| Outer height          | 1000 mm                |
| Weight (product)      | 7,5 kg                 |