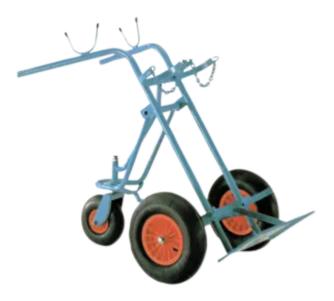

02.06.2025 06:41

Article Number: 7.01.035

Product Range Product Category Safety equipment

With solid rubber tyres and fold-out tail wheel. Suitable for the transport of 2 x 50 litre gas cylinders. Blue painted steel tube construction. Including securing chain. Finger guards for safe grip. With lockable toolbox, large hose and torch holder and two welding rod holders. Dimensions (W x D x H) approx.: 770 x 800 x 1600 mm