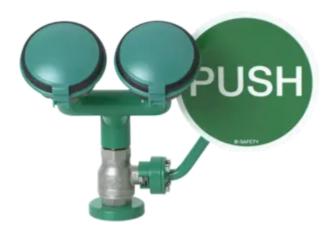

02.06.2025 06:54

Article Number: 9.20.085

Product Range
Product Category

Safety equipment

Stainless steel ball valve, not self-closing.

Push plate made of steel, powder-coated in green.

Water-bearing parts made of brass.

Including emergency sign (pictogram).

Water flow rate: 14 l/min. at 1.5 - 5 bar flow

pressure, incl. automatic flow regulation.

Required water connection:  $1/2^{\prime\prime}$  internal thread.

Tested acc. to: BGI/GUV-I 850-0, DIN 1988,

DIN EN 1717, ANSI Z358.1-2004, DIN EN 15154-2.

Tested and certified acc. to DIN-DVGW.

| Retail category       | Emergency products |
|-----------------------|--------------------|
| Retail product filter | Emergency showers  |
| Outer width           | 80 mm              |
| Outer depth           | 330 mm             |
| Outer height          | 180 mm             |
| Weight (product)      | 1,7 kg             |