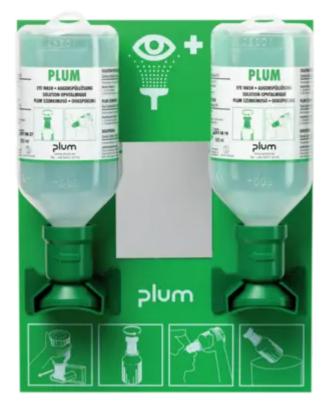

02.06.2025 06:55

sterile sodium chloride solution (0.9%). With wall mounting bracket and integrated pictogram. The station is additionally equipped with a mirror and allows for a particulary correct and quick rinsing at workplaces where a longer rinsing time is required. Dimensions wall station (H x W x D): 290 x 230 x 80 mm. Shelf life: 3 years. Rinsing time: approx. 10 minutes. According to DIN EN 15154-4:2009.