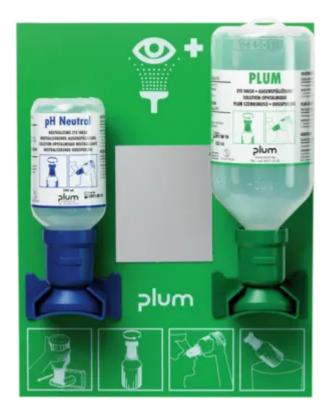

## **Technical data sheet**

02.06.2025 06:55

Article Number: 9.31.845

Product Range
Product Category

Safety equipment

With two bottles:

1 x 200 ml of pH-neutral phosphate buffer solution (4.9%) and

 $1 \times 500$  ml of sterile sodium chloride solution (0.9%).

With integrated pictogram and mirror.

Incl. eye emergency plan.

Especially suited for workplaces where acids, lye and foreign bodies can get into the eye.

Dimensions wall station (H x W x D):

290 x 230 x 80 mm.

Shelf life: 3 years.

Rinsing time: approx. 7 minutes. According to DIN EN 15154-4:2009.

| Retail category       | Emergency products |
|-----------------------|--------------------|
| Retail product filter | Emergency showers  |
| Weight (product)      | 1,6 kg             |