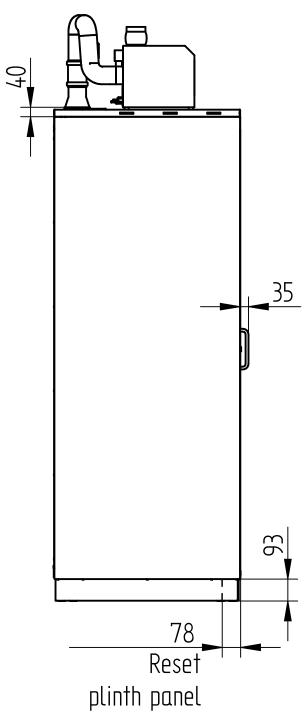

# Exterior

This drawing is our property! Furnish this information to other persons and reproduce or copy is not permitted without our written permission.

drawing no.: 000130909

revision: 00 Düperthal Sicherheitstechnik

Frankenstrasse 3 D-63791 Karlstein

M DÜPERTHAL

title: COOL standard LL

Type 90, safety cabinet with wing door

date: 2024-12-18

| Defrigerator data        | Model type       |
|--------------------------|------------------|
| Refrigerator data        | COOL standard LL |
| Cooling area volume (m³) | 0,261            |
| Refrigerant              | R600a            |
| Temperature range (°C)   | +3 to +16        |
| Climate category         | 7                |
| Connection voltage (V)   | 220 - 240        |
| Frequency (Hz)           | 50               |
| Power consumption (W)    | 120              |