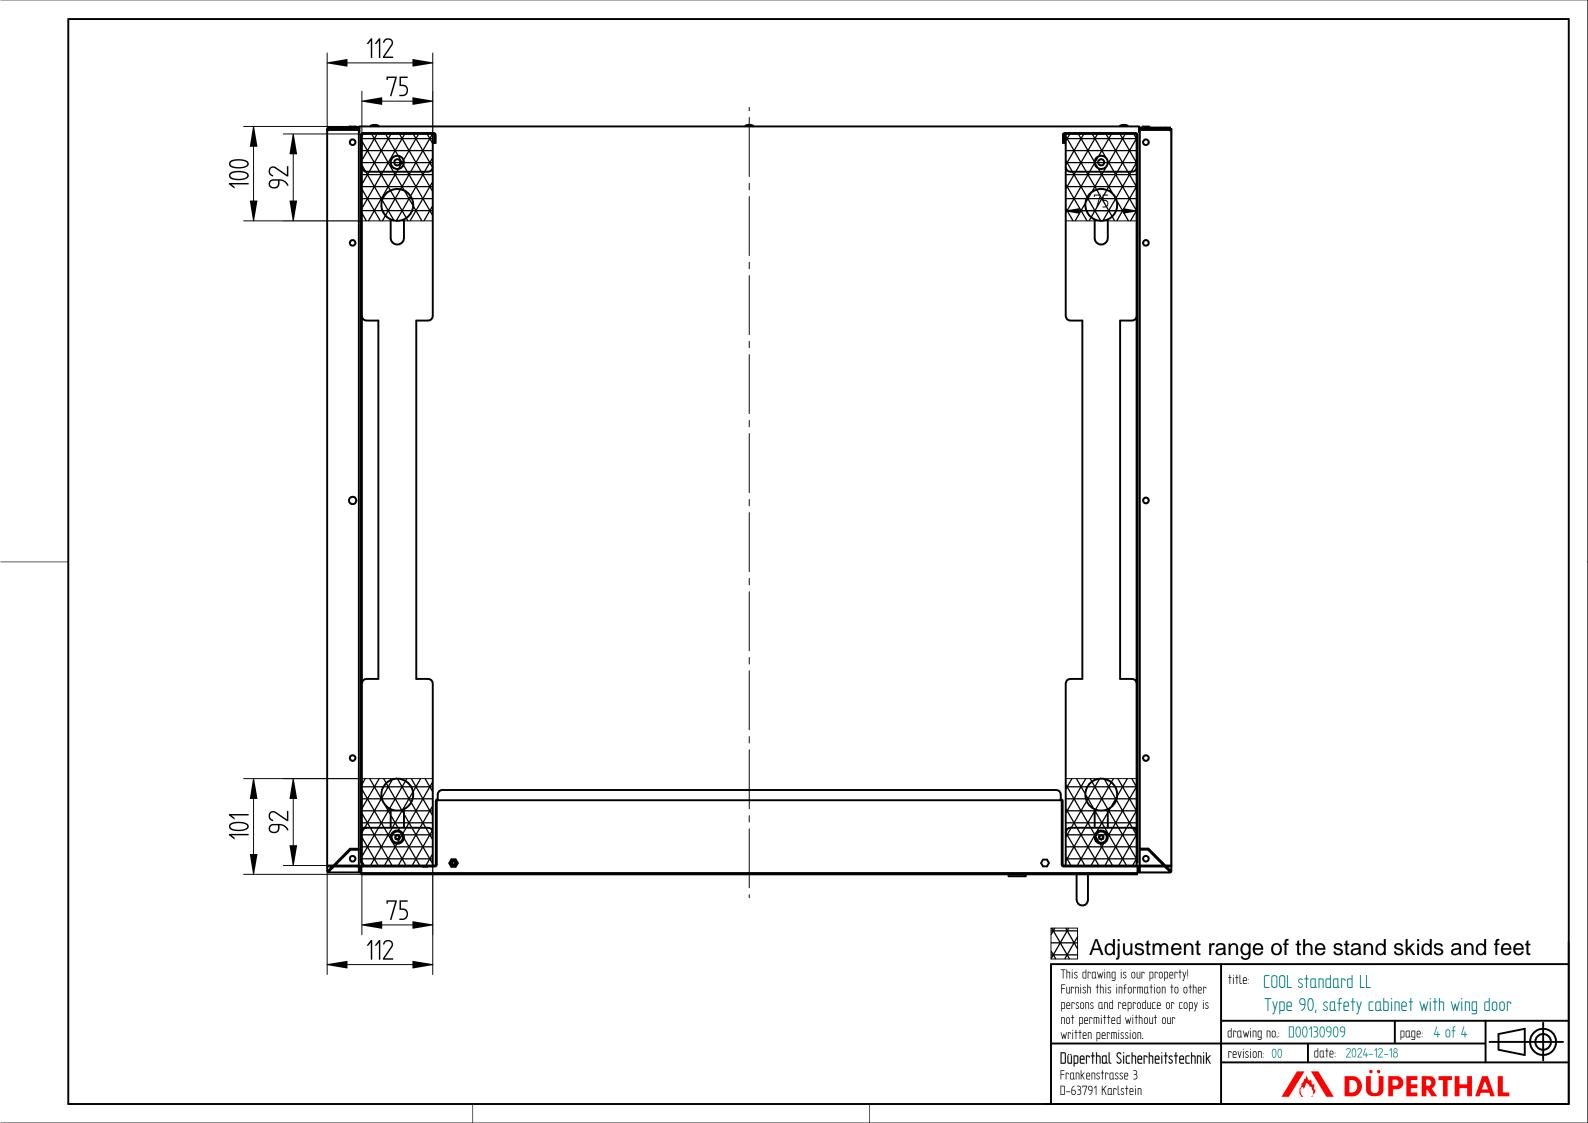

|                                         | Model type       |
|-----------------------------------------|------------------|
|                                         | COOL standard LL |
| H1 (mm)                                 | 1373             |
| H2 (mm)                                 | 896              |
| BS1 (mm)                                | 477              |
| BS2 (mm)                                | 470              |
| TS1 (mm)                                | 440              |
| TS2 (mm)                                | 282              |
| M (kg)                                  | 40               |
| L (I)                                   | 10               |
| V (I)                                   | 11               |
| Number of glass shelves                 | 4                |
| Number of shelves                       | 1                |
| Max. payload of refrigerator (kg)       | 180              |
| Max. payload of extra load adapter (kg) | 20*              |
| Max. total weight (kg)                  | 685              |

<sup>\*</sup> The weight of the exhaust air monitoring must be taken into account.

H1: Adjustable height above the shelf

Adjustment range for glass shelves -

adjustable in a 32mm grid

BS1: Glass shelf standing surface width

BS2: Shelf standing surface width

TS1: Glass shelf standing surface depth

TS2: Shelf standing surface depth

Load-bearing capacity per standing surface

(uniformly distributed)

L: Max. volume of largest individual container

Max. collection volume