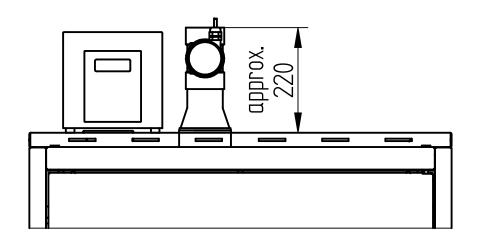

AU / AUV: Exhaust air monitoring unit, see page 3

### Ventilation connection with AUV

AB: Exhaust air connection

ZU: Supply air

TH: Thermocouple

J: Exhaust air monitoring unit

210 x 210 x 215 (W x D x H) Sensor cable length approx. 1m

Supply voltage 230V / frequency 50Hz