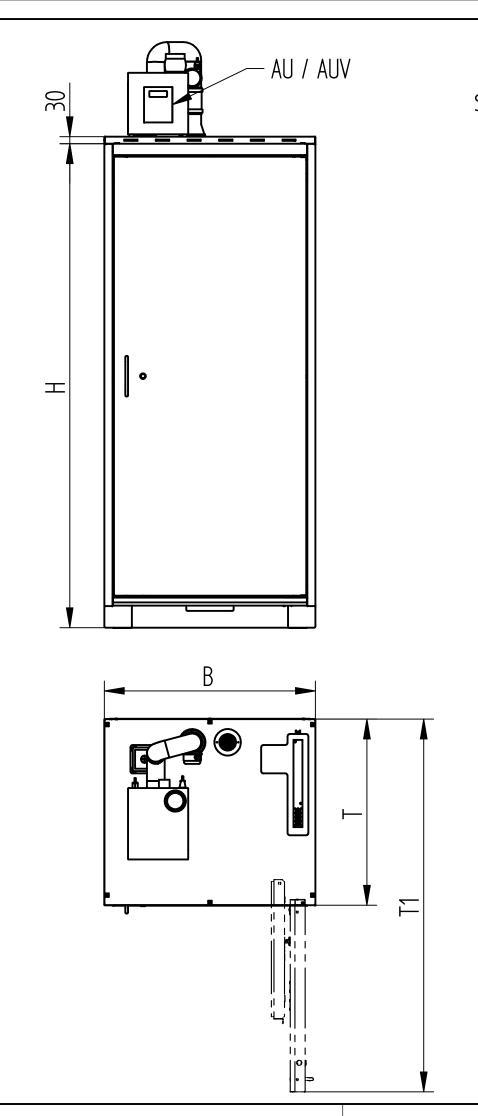

|                   | Model type       |  |
|-------------------|------------------|--|
|                   | COOL standard LL |  |
| H (mm)            | 2050             |  |
| B (mm)            | 894              |  |
| T (mm)            | 791              |  |
| T1 (mm)           | 1579             |  |
| Doors             | 1                |  |
| Empty weight (kg) | 485              |  |

AU / AUV: Exhaust air monitoring unit, see page 3

# Exterior

This drawing is our property! Furnish this information to other persons and reproduce or copy is not permitted without our written permission.

drawing no.: 000130909

revision: 00 Düperthal Sicherheitstechnik

Frankenstrasse 3 D-63791 Karlstein

M DÜPERTHAL

title: COOL standard LL

Type 90, safety cabinet with wing door

date: 2024-12-18

| Defrigerator data        | Model type       |
|--------------------------|------------------|
| Refrigerator data        | COOL standard LL |
| Cooling area volume (m³) | 0,261            |
| Refrigerant              | R600a            |
| Temperature range (°C)   | +3 to +16        |
| Climate category         | 7                |
| Connection voltage (V)   | 220 - 240        |
| Frequency (Hz)           | 50               |
| Power consumption (W)    | 120              |