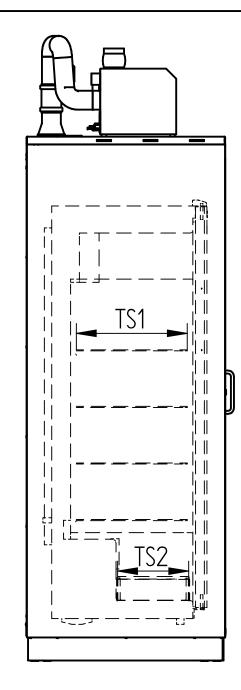

|                                         | Model type       |
|-----------------------------------------|------------------|
|                                         | COOL standard LL |
| H1 (mm)                                 | 1373             |
| H2 (mm)                                 | 896              |
| BS1 (mm)                                | 477              |
| BS2 (mm)                                | 470              |
| TS1 (mm)                                | 440              |
| TS2 (mm)                                | 282              |
| M (kg)                                  | 40               |
| L (I)                                   | 10               |
| V (I)                                   | 11               |
| Number of glass shelves                 | 4                |
| Number of shelves                       | 1                |
| Max. payload of refrigerator (kg)       | 180              |
| Max. payload of extra load adapter (kg) | 20*              |
| Max. total weight (kg)                  | 685              |

<sup>\*</sup> The weight of the exhaust air monitoring must be taken into account.

H1: Adjustable height above the shelf

Adjustment range for glass shelves -

adjustable in a 32mm grid

BS1: Glass shelf standing surface width

BS2: Shelf standing surface width

TS1: Glass shelf standing surface depth

TS2: Shelf standing surface depth

Load-bearing capacity per standing surface

(uniformly distributed)

L: Max. volume of largest individual container

#### Interior

This drawing is our property! Furnish this information to other persons and reproduce or copy is not permitted without our written permission.

title: COOL standard LL

Type 90, safety cabinet with wing door

drawing no.: 000130909 revision: 00 Düperthal Sicherheitstechnik

Frankenstrasse 3 D-63791 Karlstein

date: 2024-12-18 M DÜPERTHAL