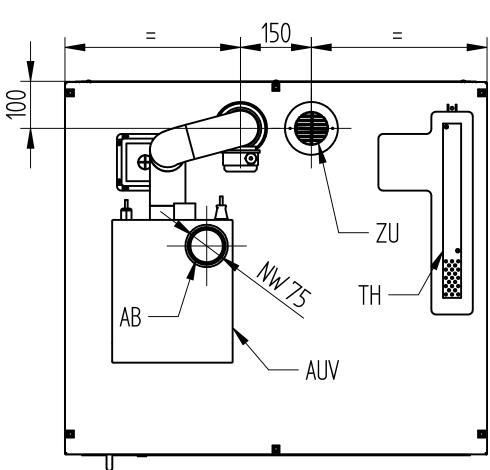

### Ventilation connection with AU

### Ventilation connection with AUV

AB: Exhaust air connection

ZU: Supply air

TH: Thermocouple

J: Exhaust air monitoring unit

210 x 210 x 215 (W x D x H) Sensor cable length approx. 1m

Supply voltage 230V / frequency 50Hz

Power supply cable length approx. 1,8m

Plug type E+F, CEE 7/7

AUV: Exhaust air monitoring unit with ventilator

255 x 310 x 275 (W x D x H) Exhaust hose length approx. 1m Sensor cable length approx. 1m

Supply voltage 230V / frequency 50Hz Power supply cable length approx. 1,8m

Plug type E+F, CEE 7/7

# Ventilation connection

This drawing is our property!
Furnish this information to other persons and reproduce or copy is not permitted without our written permission.

title: COOL standard LL

Type 90, safety cabinet with wing door