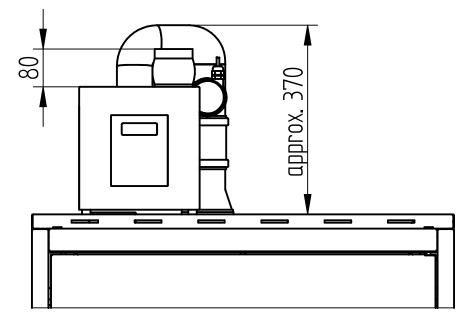

### Ventilation connection with AU

### Ventilation connection with AUV

AB: Exhaust air connection

ZU: Supply air

TH: Thermocouple

J: Exhaust air monitoring unit

210 x 210 x 215 (W x D x H) Sensor cable length approx. 1m

Supply voltage 230V / frequency 50Hz

Power supply cable length approx. 1,8m

Plug type E+F, CEE 7/7

AUV: Exhaust air monitoring unit with ventilator

255 x 310 x 275 (W x D x H) Exhaust hose length approx. 1m Sensor cable length approx. 1m

Supply voltage 230V / frequency 50Hz Power supply cable length approx. 1,8m

Plug type E+F, CEE 7/7