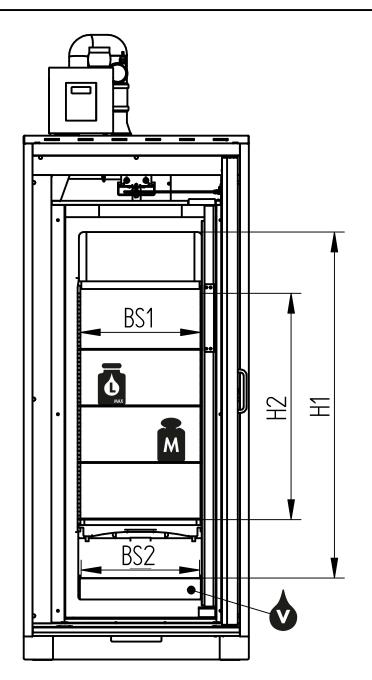

|                                         | Model type       |
|-----------------------------------------|------------------|
|                                         | COOL standard LL |
| H1 (mm)                                 | 1373             |
| H2 (mm)                                 | 896              |
| BS1 (mm)                                | 477              |
| BS2 (mm)                                | 470              |
| TS1 (mm)                                | 440              |
| TS2 (mm)                                | 282              |
| M (kg)                                  | 40               |
| L (I)                                   | 10               |
| V (I)                                   | 11               |
| Number of glass shelves                 | 4                |
| Number of shelves                       | 1                |
| Max. payload of refrigerator (kg)       | 180              |
| Max. payload of extra load adapter (kg) | 20*              |
| Max. total weight (kg)                  | 685              |

<sup>\*</sup> The weight of the exhaust air monitoring must be taken into account.

H1: Adjustable height above the shelf

Adjustment range for glass shelves -

adjustable in a 32mm grid

BS1: Glass shelf standing surface width

BS2: Shelf standing surface width

TS1: Glass shelf standing surface depth

TS2: Shelf standing surface depth

Load-bearing capacity per standing surface

(uniformly distributed)

L: Max. volume of largest individual container

Max. collection volume

#### Interior

This drawing is our property! Furnish this information to other persons and reproduce or copy is not permitted without our written permission.

title: COOL standard LL

Type 90, safety cabinet with wing door

drawing no.: 000130909 revision: 00 Düperthal Sicherheitstechnik

Frankenstrasse 3 D-63791 Karlstein

date: 2024-12-18 M DÜPERTHAL